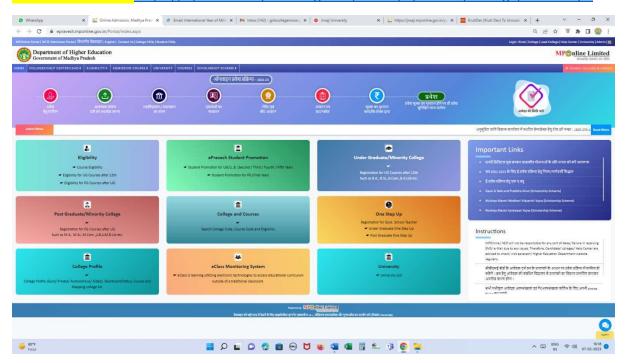

## **Online student admission process**

E-Pravesh Portal - https://epravesh.mponline.gov.in/Portal/epravesh/College/index.aspx